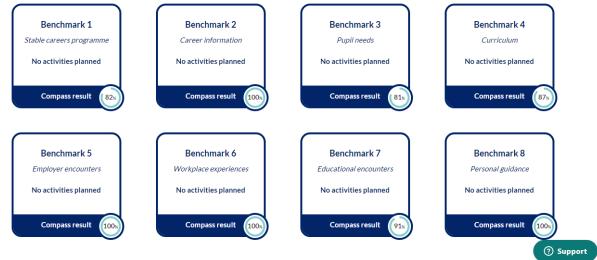

| Benchmark 1<br>A stable careers programme<br>Your school has met 82% of the 17 assessment areas in<br>benchmark 1 | 82%            |
|-------------------------------------------------------------------------------------------------------------------|----------------|
|                                                                                                                   | Show details 🗸 |
| Your previous score Sep 2019                                                                                      | 88%            |
| Percentage of schools nationally meeting this benchmark 2019                                                      | 21%            |

| Benchmark 2<br>Learning from career & labour market information<br>Your school has met 100% of the 2 assessment areas in<br>benchmark 2 | 100%                      |
|-----------------------------------------------------------------------------------------------------------------------------------------|---------------------------|
|                                                                                                                                         | Show details 🗸            |
| Your previous score Sep 20                                                                                                              | <sup>19</sup> <b>100%</b> |
| Percentage of schools nationally meeting this benchmark 20                                                                              | <sup>19</sup> <b>45%</b>  |

| Benchmark 3<br>Addressing the needs of each pupil<br>Your school has met 81% of the 7 assessment areas in<br>benchmark 3 | 81%            |
|--------------------------------------------------------------------------------------------------------------------------|----------------|
|                                                                                                                          | Show details 🗸 |
| Your previous score Sep 2019                                                                                             | 72%            |
| Percentage of schools nationally meeting this benchmark 2019                                                             | 20%            |

| Benchmark 4<br>Linking curriculum learning to careers            | 87%            |
|------------------------------------------------------------------|----------------|
| Your school has met 87% of the 4 assessment areas in benchmark 4 | G/ /s          |
|                                                                  | Show details 🗸 |
| Your previous score Sep 2019                                     | 93%            |
|                                                                  |                |

| Benchmark 5<br>Encounters with employers & employees<br>Your school has met 100% of the single assessment area in<br>benchmark 5 | 100%           |
|----------------------------------------------------------------------------------------------------------------------------------|----------------|
|                                                                                                                                  | Show details 🗸 |
| Your previous score Sep 2019                                                                                                     | 100%           |
| Percentage of schools nationally meeting this benchmark 2019                                                                     | 52%            |

| Benchmark 6<br>Experiences of workplaces<br>Your school has met 100% of the 2 assessment areas in<br>benchmark 6 | 100%                   |
|------------------------------------------------------------------------------------------------------------------|------------------------|
| Your previous score Sep 2019                                                                                     | Show details ∨<br>100% |
| Percentage of schools nationally meeting this benchmark 2019                                                     | 47%                    |

| Benchmark 7<br>Encounters with further and higher education<br>Your school has met 91% of the 6 assessment areas in<br>benchmark 7 | 91%            |
|------------------------------------------------------------------------------------------------------------------------------------|----------------|
|                                                                                                                                    | Show details 🗸 |
| Your previous score Sep 2019                                                                                                       | 79%            |
| Percentage of schools nationally meeting this benchmark 2019                                                                       | 21%            |

| Benchmark 8<br>Personal guidance<br>Your school has met 100% of the 2 assessment areas in<br>benchmark 8 | 100%           |
|----------------------------------------------------------------------------------------------------------|----------------|
|                                                                                                          | Show details 🗸 |
| Your previous score Sep 2019                                                                             | 100%           |
|                                                                                                          | 57%            |